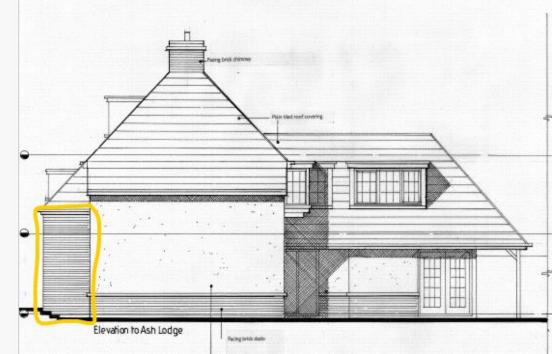

r borough -Wigston the place to be

# 22/00187/FUL

Land to the East of Ash Lodge, Stoughton Drive South, Oadby

Oadby & | Our borough -Wigston | the place to be





## **Proposed Site Plan**



PROPOSED SITE 1:500







## Proposed First Floor & Loft Plan



## Proposed Roof Plan



#### **Proposed Front Elevation**



## Elevation to Whitewings (side)



## Elevation to Ash Lodge (side)



#### **Rear Elevation**



## Street Scene



STREET SCENE



#### **Proposed Entrance Details**





Previous Approval 2019 – Site Plan





## Previous Approval 2019 – Ground Floor Plan

## Previous Approval 2019 – First Floor Plan



## Previous Approval 2019 – Loft Plan



## Previous Approval 2019 – Roof Plan



## Previous Approval 2019 – Elevations



## Previous Approval 2019 – Elevations





## Previous Approval 2019 – Boundary treatment





Side elevation to adjacent house





Side elevation











Rearelevation



Elevation to road

GARAGE

# Photographs





























# 23/00044/OUT

86 Station Road, Wigston Leicestershire LE18 2DJ

Oadby & | Our borough -Wigston | the place to be

#### Aerial View of Site



#### Site Context



# Location Plan



## Indicative Layout



#### Indicative Layout Close Up



#### **Access from Station Road**



### **Historic Picture of Access**



#### Street Scene to East



#### Street Scene to West



# Visibility Splays



## Hedge Set Back



#### Aerial View of Site