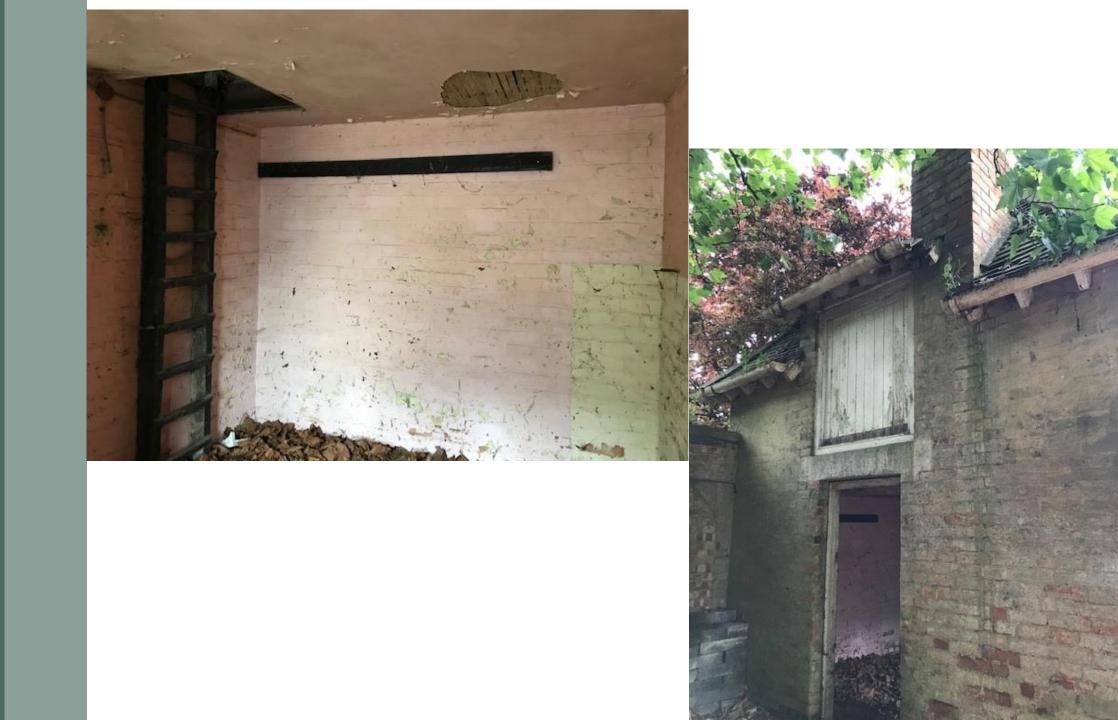

Plan**



PROPOSED SITE 1:500







## Proposed First Floor & Loft Plan



## Proposed Roof Plan



#### **Proposed Front Elevation**



## Elevation to Whitewings (side)



## Elevation to Ash Lodge (side)



#### **Rear Elevation**



## Street Scene



STREET SCENE



#### **Proposed Entrance Details**





Previous Approval 2019 – Site Plan





## Previous Approval 2019 – Ground Floor Plan

## Previous Approval 2019 – First Floor Plan



## Previous Approval 2019 – Loft Plan



## Previous Approval 2019 – Roof Plan



## Previous Approval 2019 – Elevations



## Previous Approval 2019 – Elevations





## Previous Approval 2019 – Boundary treatment





Side elevation to adjacent house





Side elevation











Rearelevation



Elevation to road

GARAGE

# Photographs





























# 23/00044/OUT

86 Station Road, Wigston Leicestershire LE18 2DJ

Oadby & | Our borough -Wigston | the place to be

#### Aerial View of Site



#### Site Context



# Location Plan



## Indicative Layout



#### Indicative Layout Close Up



#### **Access from Station Road**



### **Historic Picture of Access**



#### Street Scene to East



#### Street Scene to West



# Visibility Splays



## Hedge Set Back



#### Aerial View of Site