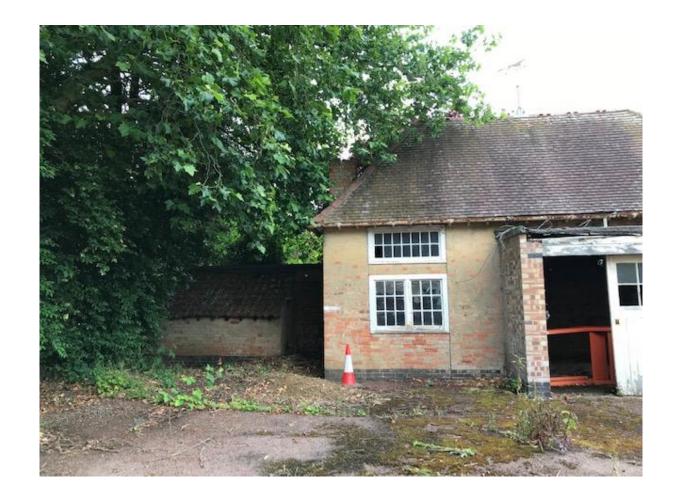

ROPOSED SITE 1:500







## Proposed First Floor & Loft Plan



## Proposed Roof Plan



#### **Proposed Front Elevation**



## Elevation to Whitewings (side)



## Elevation to Ash Lodge (side)



#### **Rear Elevation**



## Street Scene



STREET SCENE



#### **Proposed Entrance Details**





Previous Approval 2019 – Site Plan





## Previous Approval 2019 – Ground Floor Plan

## Previous Approval 2019 – First Floor Plan



## Previous Approval 2019 – Loft Plan



## Previous Approval 2019 – Roof Plan



## Previous Approval 2019 – Elevations



## Previous Approval 2019 – Elevations





## Previous Approval 2019 – Boundary treatment





Side elevation to adjacent house





Side elevation











Rearelevation



Elevation to road

GARAGE

# Photographs





























# 23/00044/OUT

86 Station Road, Wigston Leicestershire LE18 2DJ

Oadby & | Our borough -Wigston | the place to be

#### Aerial View of Site



#### Site Context



# Location Plan



## Indicative Layout



#### Indicative Layout Close Up



#### **Access from Station Road**



### **Historic Picture of Access**



#### Street Scene to East



#### Street Scene to West



# Visibility Splays



## Hedge Set Back



#### Aerial View of Site