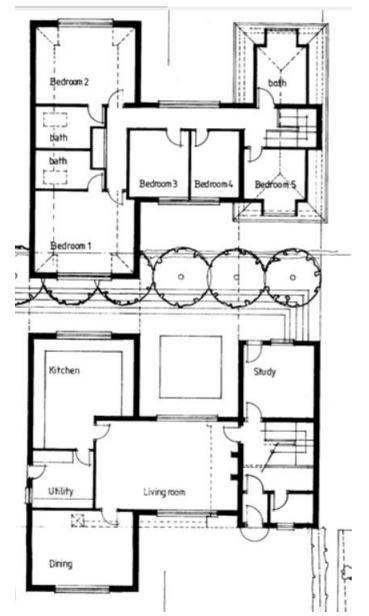

y

Oadby & | Our borough -Wigston | the place to be





## **Proposed Site Plan**



PROPOSED SITE 1:500







## Proposed First Floor & Loft Plan



## Proposed Roof Plan



#### **Proposed Front Elevation**



## Elevation to Whitewings (side)



## Elevation to Ash Lodge (side)



#### **Rear Elevation**



## Street Scene



STREET SCENE



#### **Proposed Entrance Details**





Previous Approval 2019 – Site Plan





## Previous Approval 2019 – Ground Floor Plan

## Previous Approval 2019 – First Floor Plan



## Previous Approval 2019 – Loft Plan



## Previous Approval 2019 – Roof Plan



## Previous Approval 2019 – Elevations



## Previous Approval 2019 – Elevations





## Previous Approval 2019 – Boundary treatment





Side elevation to adjacent house





Side elevation











Rearelevation



Elevation to road

GARAGE

# Photographs





























# 23/00044/OUT

86 Station Road, Wigston Leicestershire LE18 2DJ

Oadby & | Our borough -Wigston | the place to be

#### Aerial View of Site



#### Site Context



# Location Plan



## Indicative Layout



#### Indicative Layout Close Up



#### **Access from Station Road**



### **Historic Picture of Access**



#### Street Scene to East



#### Street Scene to West



# Visibility Splays



## Hedge Set Back



#### Aerial View of Site