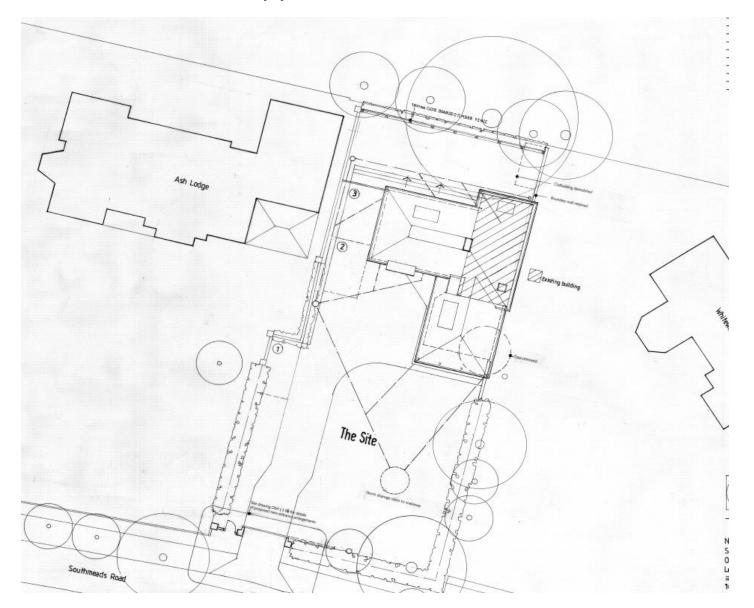

Development Control Committee 28 September 2023 Oadby & | Our borough -Wigston the place to be

# 22/00187/FUL

Land to the East of Ash Lodge, Stoughton Drive South, Oadby

Oadby & | Our borough -Wigston | the place to be





## **Proposed Site Plan**



PROPOSED SITE 1:500







## Proposed First Floor & Loft Plan



## Proposed Roof Plan



#### **Proposed Front Elevation**



## Elevation to Whitewings (side)



## Elevation to Ash Lodge (side)



#### **Rear Elevation**



## Street Scene



STREET SCENE



#### **Proposed Entrance Details**





Previous Approval 2019 – Site Plan





## Previous Approval 2019 – Ground Floor Plan

## Previous Approval 2019 – First Floor Plan



## Previous Approval 2019 – Loft Plan



## Previous Approval 2019 – Roof Plan



## Previous Approval 2019 – Elevations



## Previous Approval 2019 – Elevations





## Previous Approval 2019 – Boundary treatment





Side elevation to adjacent house





Side elevation











Rearelevation



Elevation to road

GARAGE

# Photographs





























# 23/00044/OUT

86 Station Road, Wigston Leicestershire LE18 2DJ

Oadby & | Our borough -Wigston | the place to be

#### Aerial View of Site



#### Site Context



# Location Plan



## Indicative Layout



#### Indicative Layout Close Up



#### **Access from Station Road**



### **Historic Picture of Access**



#### Street