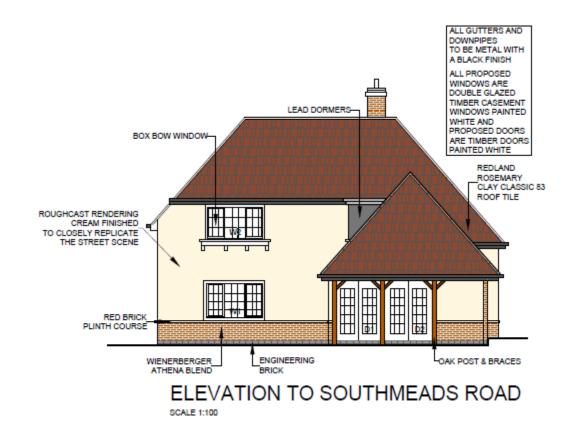

Development Control Committee 28 September 2023 Oadby & | Our borough -Wigston the place to be

# 22/00187/FUL

Land to the East of Ash Lodge, Stoughton Drive South, Oadby

Oadby & | Our borough -Wigston | the place to be





## **Proposed Site Plan**



PROPOSED SITE 1:500







## Proposed First Floor & Loft Plan



## Proposed Roof Plan



#### **Proposed Front Elevation**



## Elevation to Whitewings (side)



## Elevation to Ash Lodge (side)



#### **Rear Elevation**



## Street Scene



STREET SCENE



#### **Proposed Entrance Details**





Previous Approval 2019 – Site Plan





## Previous Approval 2019 – Ground Floor Plan

## Previous Approval 2019 – First Floor Plan



## Previous Approval 2019 – Loft Plan



## Previous Approval 2019 – Roof Plan



## Previous Approval 2019 – Elevations



## Previous Approval 2019 – Elevations





## Previous Approval 2019 – Boundary treatment





Side elevation to adjacent house





Side elevation











Rearelevation



Elevation to road

GARAGE

# Photographs





























# 23/00044/OUT

86 Station Road, Wigston Leicestershire LE18 2DJ

Oadby & | Our borough -Wigston | the place to be

#