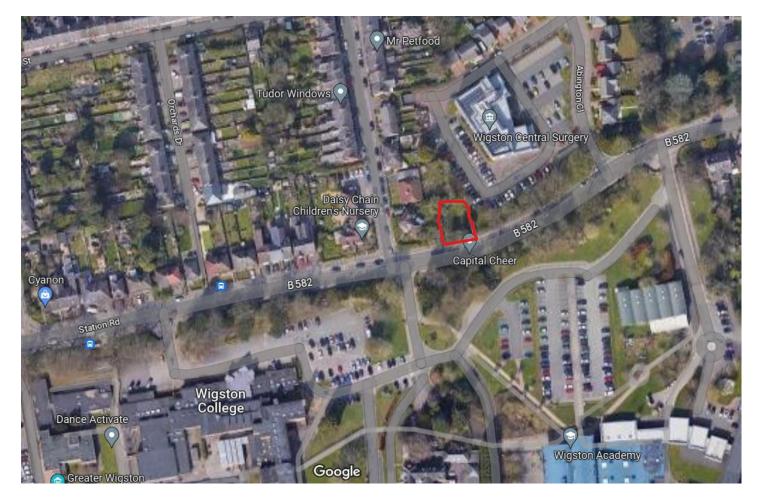

ation to Ash Lodge (side)



#### **Rear Elevation**



## Street Scene



STREET SCENE



#### **Proposed Entrance Details**





Previous Approval 2019 – Site Plan





## Previous Approval 2019 – Ground Floor Plan

## Previous Approval 2019 – First Floor Plan



## Previous Approval 2019 – Loft Plan



## Previous Approval 2019 – Roof Plan



## Previous Approval 2019 – Elevations



## Previous Approval 2019 – Elevations





## Previous Approval 2019 – Boundary treatment





Side elevation to adjacent house





Side elevation











Rearelevation



Elevation to road

GARAGE

# Photographs





























# 23/00044/OUT

86 Station Road, Wigston Leicestershire LE18 2DJ

Oadby & | Our borough -Wigston | the place to be

#### Aerial View of Site



#### Site Context



# Location Plan



## Indicative Layout



#### Indicative Layout Close Up



#### **Access from Station Road**



### **Historic Picture of Access**



#### Street Scene to East



#### Street Scene to West



# Visibility Splays



## Hedge Set Back



#### Aerial View of Site