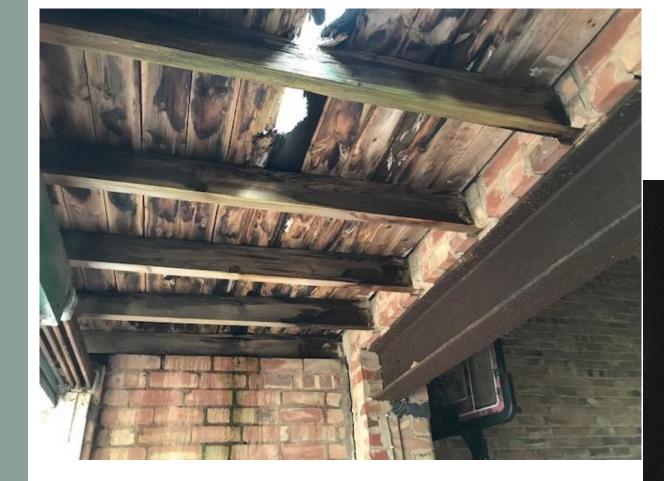

lan**



PROPOSED SITE 1:500







## Proposed First Floor & Loft Plan



## Proposed Roof Plan



#### **Proposed Front Elevation**



## Elevation to Whitewings (side)



## Elevation to Ash Lodge (side)



#### **Rear Elevation**



## Street Scene



STREET SCENE



#### **Proposed Entrance Details**





Previous Approval 2019 – Site Plan





## Previous Approval 2019 – Ground Floor Plan

## Previous Approval 2019 – First Floor Plan



## Previous Approval 2019 – Loft Plan



## Previous Approval 2019 – Roof Plan



## Previous Approval 2019 – Elevations



## Previous Approval 2019 – Elevations





## Previous Approval 2019 – Boundary treatment





Side elevation to adjacent house





Side elevation











Rearelevation



Elevation to road

GARAGE

# Photographs





























# 23/00044/OUT

86 Station Road, Wigston Leicestershire LE18 2DJ

Oadby & | Our borough -Wigston | the place to be

#### Aerial View of Site



#### Site Context



# Location Plan



## Indicative Layout



#### Indicative Layout Close Up



#### **Access from Station Road**



### **Historic Picture of Access**



#### Street Scene to East



#### Street Scene to West



# Visibility Splays



## Hedge Set Back



#### Aerial View of Site