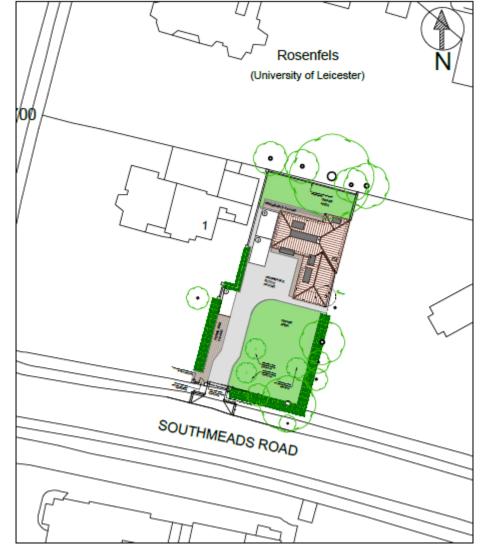

Development Control Committee 28 September 2023 Oadby & | Our borough -Wigston the place to be

# 22/00187/FUL

Land to the East of Ash Lodge, Stoughton Drive South, Oadby

Oadby & | Our borough -Wigston | the place to be





## **Proposed Site Plan**



PROPOSED SITE 1:500







## Proposed First Floor & Loft Plan



## Proposed Roof Plan



#### **Proposed Front Elevation**



## Elevation to Whitewings (side)



## Elevation to Ash Lodge (side)



#### **Rear Elevation**



## Street Scene



STREET SCENE



#### **Proposed Entrance Details**





Previous Approval 2019 – Site Plan





## Previous Approval 2019 – Ground Floor Plan

## Previous Approval 2019 – First Floor Plan



## Previous Approval 2019 – Loft Plan



## Previous Approval 2019 – Roof Plan



## Previous Approval 2019 – Elevations



## Previous Approval 2019 – Elevations





## Previous Approval 2019 – Boundary treatment





Side elevation to adjacent house





Side elevation











Rearelevation



Elevation to road

GARAGE

# Photographs