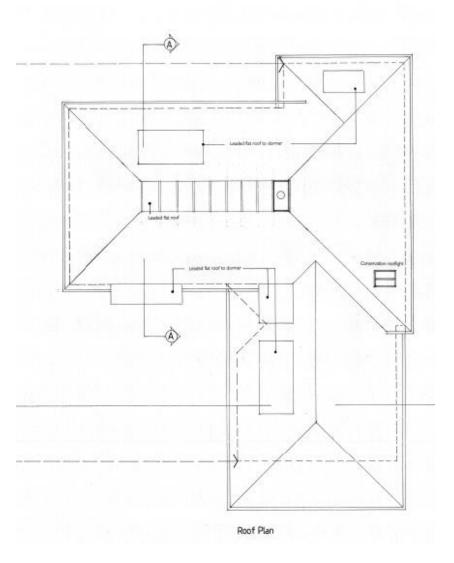

Development Control Committee 28 September 2023 Oadby & | Our borough -Wigston the place to be

# 22/00187/FUL

Land to the East of Ash Lodge, Stoughton Drive South, Oadby

Oadby & | Our borough -Wigston | the place to be





## **Proposed Site Plan**



PROPOSED SITE 1:500







## Proposed First Floor & Loft Plan



## Proposed Roof Plan



#### **Proposed Front Elevation**



## Elevation to Whitewings (side)



## Elevation to Ash Lodge (side)



#### **Rear Elevation**



## Street Scene



STREET SCENE



#### **Proposed Entrance Details**





Previous Approval 2019 – Site Plan





## Previous Approval 2019 – Ground Floor Plan

## Previous Approval 2019 – First Floor Plan



## Previous Approval 2019 – Loft Plan



## Previous Approval 2019 – Roof Plan



## Previous Approval 2019 – Elevations



## Previous Approval 2019 – Elevations





## Previous Approval 2019 – Boundary treatment





Side elevation to adjacent house





Side elevation











Rearelevation



Elevation to road

GARAGE

# Photographs





























# 23/00044/OUT

86 Station Road, Wigston Leicestershire LE18 2DJ

Oadby & | Our borough -Wigston | the place to be

#### Aerial View of Site



#### Site Context



# Location Plan



## Indicative Layout



#### Indicative Layout Close Up



#### **Access from Station Road**



### **Historic Picture of Access**



#### Street Scene to East



#### Street Scene to West



# Visibility Splays



## Hedge Set Back



#### Aerial View of Site