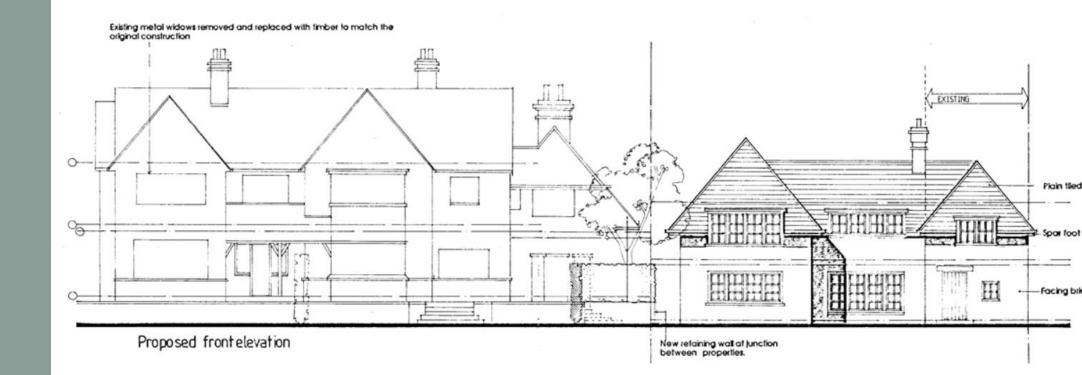

dby

Oadby & | Our borough -Wigston | the place to be





## **Proposed Site Plan**



PROPOSED SITE 1:500







## Proposed First Floor & Loft Plan



## Proposed Roof Plan



#### **Proposed Front Elevation**



## Elevation to Whitewings (side)



## Elevation to Ash Lodge (side)



#### **Rear Elevation**



## Street Scene



STREET SCENE



#### **Proposed Entrance Details**





Previous Approval 2019 – Site Plan





## Previous Approval 2019 – Ground Floor Plan

## Previous Approval 2019 – First Floor Plan



## Previous Approval 2019 – Loft Plan



## Previous Approval 2019 – Roof Plan



## Previous Approval 2019 – Elevations



## Previous Approval 2019 – Elevations





## Previous Approval 2019 – Boundary treatment





Side elevation to adjacent house





Side elevation











Rearelevation



Elevation to road

GARAGE

# Photographs





























# 23/00044/OUT

86 Station Road, Wigston Leicestershire LE18 2DJ

Oadby & | Our borough -Wigston | the place to be

#### Aerial View of Site



#### Site Context



# Location Plan



## Indicative Layout



#### Indicative Layout Close Up



#### **Access from Station Road**



### **Historic Picture of Access**



#### Street Scene to East



#### Street Scene to West



# Visibility Splays



## Hedge Set Back



#### Aerial View of Site