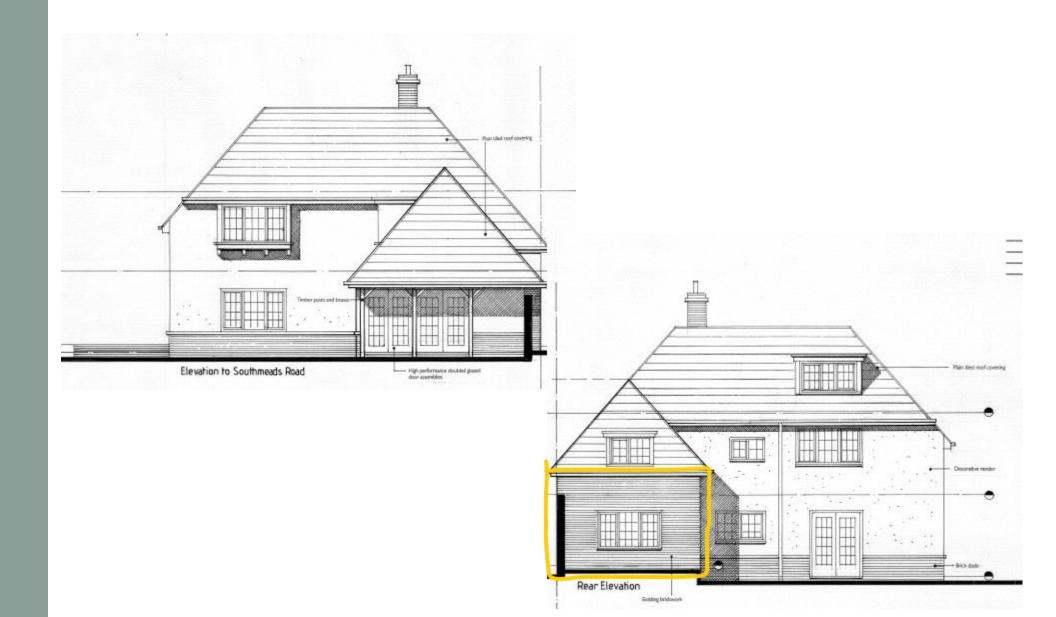

rol Committee 28 September 2023 Oadby & | Our borough -Wigston the place to be

# 22/00187/FUL

Land to the East of Ash Lodge, Stoughton Drive South, Oadby

Oadby & | Our borough -Wigston | the place to be





## **Proposed Site Plan**



PROPOSED SITE 1:500







## Proposed First Floor & Loft Plan



## Proposed Roof Plan



#### **Proposed Front Elevation**



## Elevation to Whitewings (side)



## Elevation to Ash Lodge (side)



#### **Rear Elevation**



## Street Scene



STREET SCENE



#### **Proposed Entrance Details**





Previous Approval 2019 – Site Plan





## Previous Approval 2019 – Ground Floor Plan

## Previous Approval 2019 – First Floor Plan



## Previous Approval 2019 – Loft Plan



## Previous Approval 2019 – Roof Plan



## Previous Approval 2019 – Elevations



## Previous Approval 2019 – Elevations





## Previous Approval 2019 – Boundary treatment





Side elevation to adjacent house





Side elevation











Rearelevation



Elevation to road

GARAGE

# Photographs





























# 23/00044/OUT

86 Station Road, Wigston Leicestershire LE18 2DJ

Oadby & | Our borough -Wigston | the place to be

#### Aerial View of Site



#### Site Context



# Location Plan



## Indicative Layout



#### Indicative Layout Close Up



#### **Access from Station Road**



### **Historic Picture of Access**



#### Street Scene to East



#### Street Scene to West



# Visibility Splays



## Hedge Set Back



#### Aerial View of Site