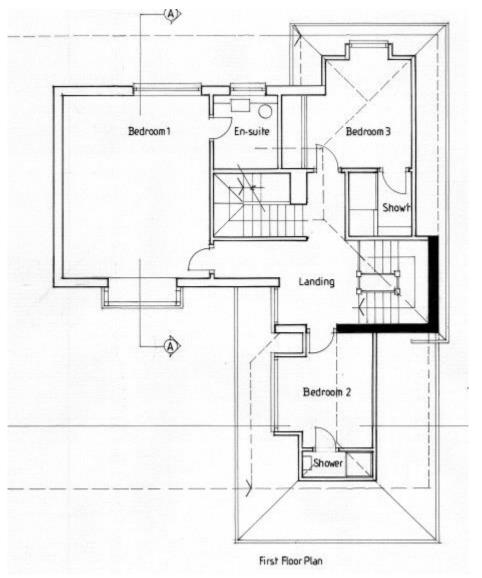

Development Control Committee 28 September 2023 Oadby & | Our borough -Wigston the place to be

# 22/00187/FUL

Land to the East of Ash Lodge, Stoughton Drive South, Oadby

Oadby & | Our borough -Wigston | the place to be





## **Proposed Site Plan**



PROPOSED SITE 1:500







## Proposed First Floor & Loft Plan



## Proposed Roof Plan



#### **Proposed Front Elevation**



## Elevation to Whitewings (side)



## Elevation to Ash Lodge (side)



#### **Rear Elevation**



## Street Scene



STREET SCENE



#### **Proposed Entrance Details**





Previous Approval 2019 – Site Plan





## Previous Approval 2019 – Ground Floor Plan

## Previous Approval 2019 – First Floor Plan



## Previous Approval 2019 – Loft Plan



## Previous Approval 2019 – Roof Plan



## Previous Approval 2019 – Elevations



## Previous Approval 2019 – Elevations





## Previous Approval 2019 – Boundary treatment





Side elevation to adjacent house





Side elevation











Rearelevation



Elevation to road

GARAGE

# Photographs





























# 23/00044/OUT

86 Station Road, Wigston Leicestershire LE18 2DJ

Oadby & | Our borough -Wigston | the place to be

#### Aerial View of Site



#### Site Context



# Location Plan



## Indicative Layout



#### Indicative Layout Close Up



#### **Access from Station Road**



### **Historic Picture of Access**



#### Street Scene to East



#### Street Scene to West



# Visibility Splays



## Hedge Set Back



#### Ae