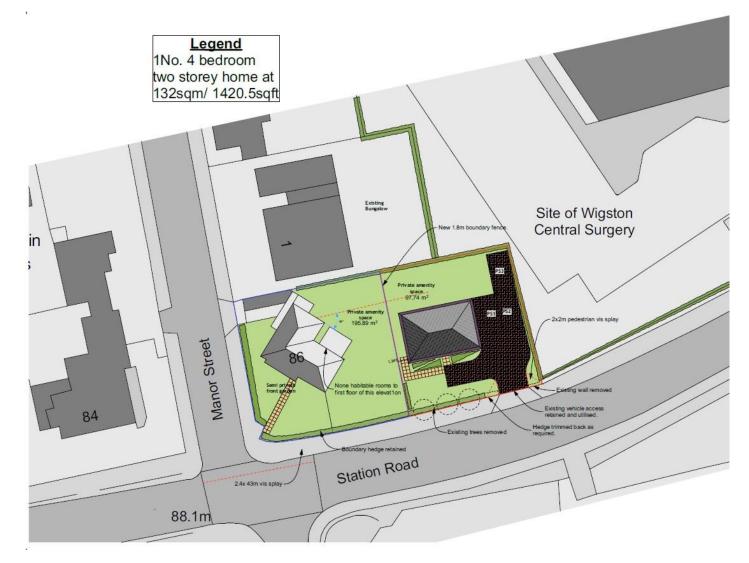

evation**



## Street Scene



STREET SCENE



#### **Proposed Entrance Details**





Previous Approval 2019 – Site Plan





## Previous Approval 2019 – Ground Floor Plan

## Previous Approval 2019 – First Floor Plan



## Previous Approval 2019 – Loft Plan



## Previous Approval 2019 – Roof Plan



## Previous Approval 2019 – Elevations



## Previous Approval 2019 – Elevations





## Previous Approval 2019 – Boundary treatment





Side elevation to adjacent house





Side elevation











Rearelevation



Elevation to road

GARAGE

# Photographs





























# 23/00044/OUT

86 Station Road, Wigston Leicestershire LE18 2DJ

Oadby & | Our borough -Wigston | the place to be

#### Aerial View of Site



#### Site Context



# Location Plan



## Indicative Layout



#### Indicative Layout Close Up



#### **Access from Station Road**



### **Historic Picture of Access**



#### Street Scene to East



#### Street Scene to West



# Visibility Splays



## Hedge Set Back



#### Aerial View of Site