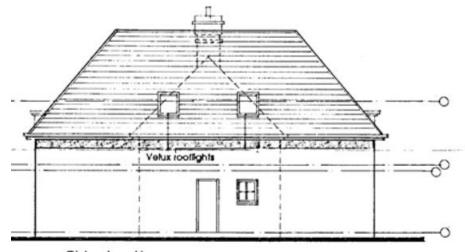

on Drive South, Oadby

Oadby & | Our borough -Wigston | the place to be





## **Proposed Site Plan**



PROPOSED SITE 1:500







## Proposed First Floor & Loft Plan



## Proposed Roof Plan



#### **Proposed Front Elevation**



## Elevation to Whitewings (side)



## Elevation to Ash Lodge (side)



#### **Rear Elevation**



## Street Scene



STREET SCENE



#### **Proposed Entrance Details**





Previous Approval 2019 – Site Plan





## Previous Approval 2019 – Ground Floor Plan

## Previous Approval 2019 – First Floor Plan



## Previous Approval 2019 – Loft Plan



## Previous Approval 2019 – Roof Plan



## Previous Approval 2019 – Elevations



## Previous Approval 2019 – Elevations





## Previous Approval 2019 – Boundary treatment





Side elevation to adjacent house





Side elevation











Rearelevation



Elevation to road

GARAGE

# Photographs





























# 23/00044/OUT

86 Station Road, Wigston Leicestershire LE18 2DJ

Oadby & | Our borough -Wigston | the place to be

#### Aerial View of Site



#### Site Context



# Location Plan



## Indicative Layout



#### Indicative Layout Close Up



#### **Access from Station Road**



### **Historic Picture of Access**



#### Street Scene to East



#### Street Scene to West



# Visibility Splays



## Hedge Set Back



#### Aerial View of Site