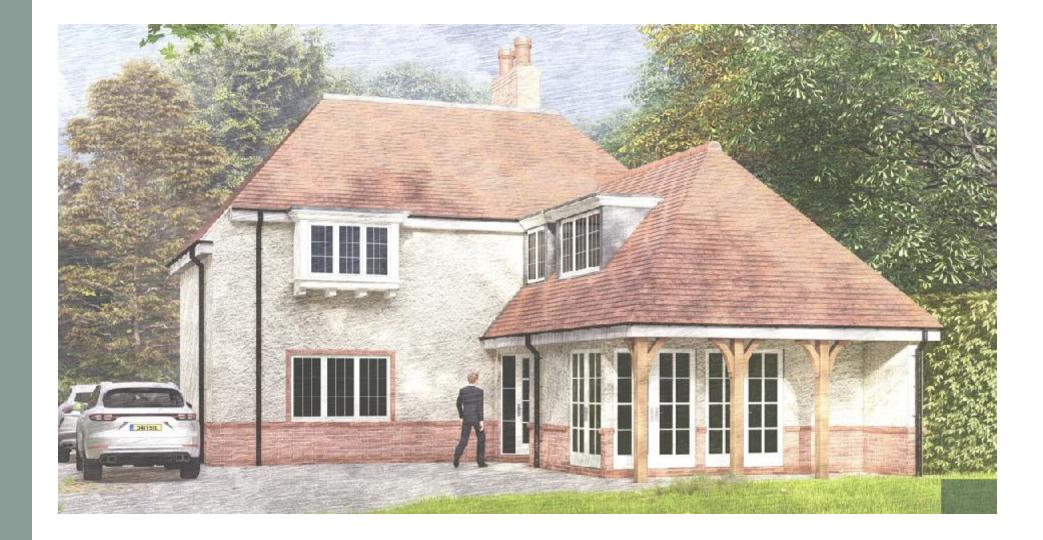

D SITE 1:500







## Proposed First Floor & Loft Plan



## Proposed Roof Plan



#### **Proposed Front Elevation**



## Elevation to Whitewings (side)



## Elevation to Ash Lodge (side)



#### **Rear Elevation**



## Street Scene



STREET SCENE



#### **Proposed Entrance Details**





Previous Approval 2019 – Site Plan





## Previous Approval 2019 – Ground Floor Plan

## Previous Approval 2019 – First Floor Plan



## Previous Approval 2019 – Loft Plan



## Previous Approval 2019 – Roof Plan



## Previous Approval 2019 – Elevations



## Previous Approval 2019 – Elevations





## Previous Approval 2019 – Boundary treatment





Side elevation to adjacent house





Side elevation











Rearelevation



Elevation to road

GARAGE

# Photographs





























# 23/00044/OUT

86 Station Road, Wigston Leicestershire LE18 2DJ

Oadby & | Our borough -Wigston | the place to be

#### Aerial View of Site



#### Site Context



# Location Plan



## Indicative Layout



#### Indicative Layout Close Up



#### **Access from Station Road**



### **Historic Picture of Access**



#### Street Scene to East



#### Street Scene to West



# Visibility Splays



## Hedge Set Back



#### Aerial View of Site