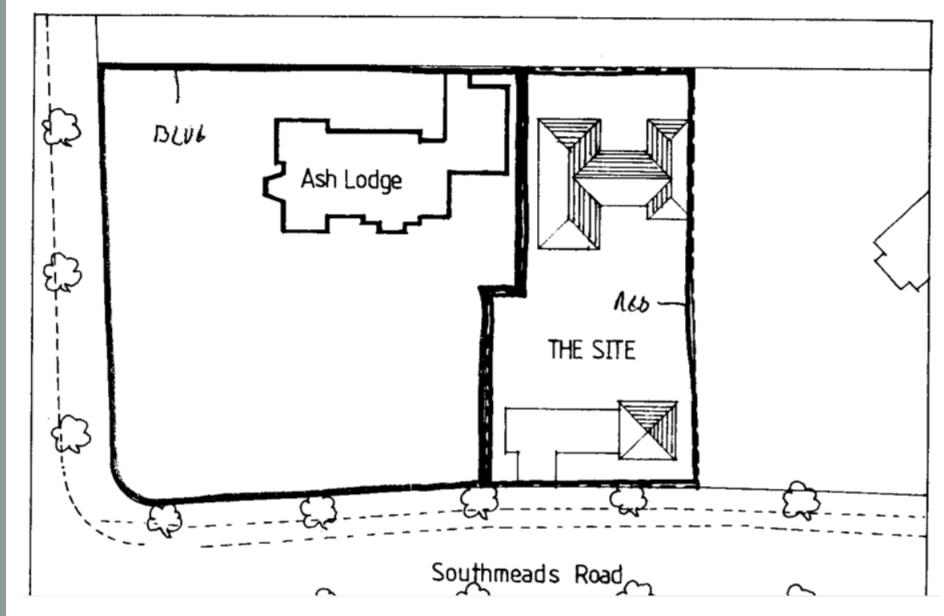

# 22/00187/FUL

Land to the East of Ash Lodge, Stoughton Drive South, Oadby

Oadby & | Our borough -Wigston | the place to be

## **Proposed Site Plan**

PROPOSED SITE 1:500