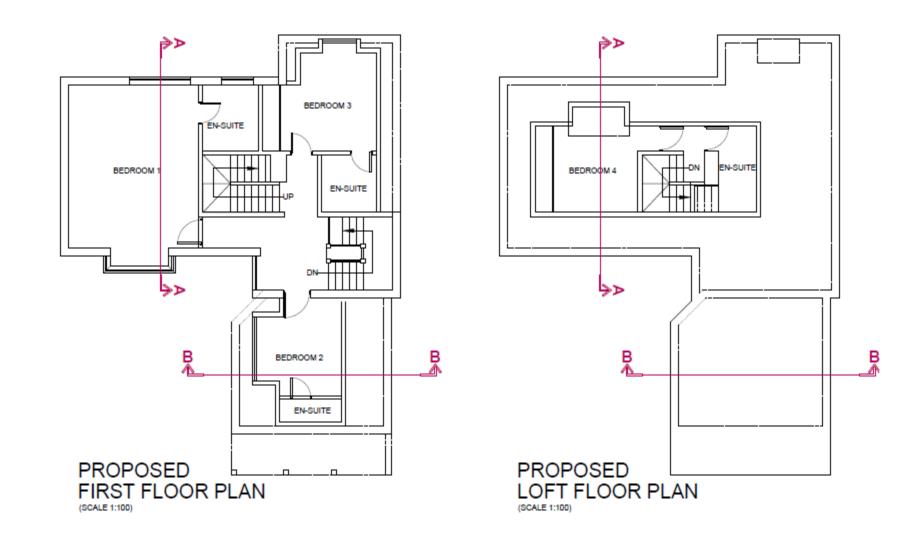

Development Control Committee 28 September 2023 Oadby & | Our borough -Wigston the place to be

# 22/00187/FUL

Land to the East of Ash Lodge, Stoughton Drive South, Oadby

Oadby & | Our borough -Wigston | the place to be





## **Proposed Site Plan**



PROPOSED SITE 1:500







## Proposed First Floor & Loft Plan



## Proposed Roof Plan



#### **Proposed Front Elevation**



## Elevation to Whitewings (side)



## Elevation to Ash Lodge (side)



#### **Rear Elevation**



## Street Scene



STREET SCENE



#### **Proposed Entrance Details**





Previous Approval 2019 – Site Plan





## Previous Approval 2019 – Ground Floor Plan

## Previous Approval 2019 – First Floor Plan



## Previous Approval 2019 – Loft Plan



## Previous Approval 2019 – Roof Plan



## Previous Approval 2019 – Elevations



## Previous Approval 2019 – Elevations





## Previous Approval 2019 – Boundary treatment





Side elevation to adjacent house





Side elevation











Rearelevation



Elevation to road

GARAGE

# Photographs





























# 23/00044/OUT

86 Station Road, Wigston Leicestershire