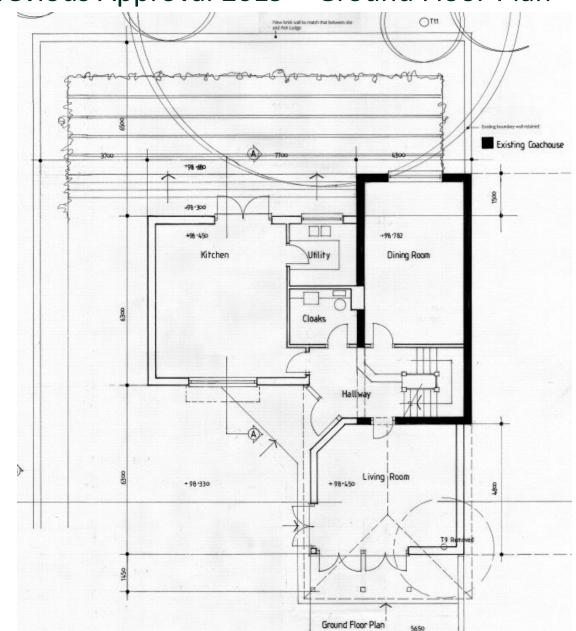

Development Control Committee 28 September 2023 Oadby & | Our borough -Wigston the place to be

# 22/00187/FUL

Land to the East of Ash Lodge, Stoughton Drive South, Oadby

Oadby & | Our borough -Wigston | the place to be





## **Proposed Site Plan**



PROPOSED SITE 1:500







## Proposed First Floor & Loft Plan



## Proposed Roof Plan



#### **Proposed Front Elevation**



## Elevation to Whitewings (side)



## Elevation to Ash Lodge (side)



#### **Rear Elevation**



## Street Scene



STREET SCENE



#### **Proposed Entrance Details**





Previous Approval 2019 – Site Plan





## Previous Approval 2019 – Ground Floor Plan

## Previous Approval 2019 – First Floor Plan



## Previous Approval 2019 – Loft Plan



## Previous Approval 2019 – Roof Plan



## Previous Approval 2019 – Elevations



## Previous Approval 2019 – Elevations





## Previous Approval 2019 – Boundary treatment





Side elevation to adjacent house





Side elevation











Rearelevation



Elevation to road

GARAGE

# Photographs





























# 23/00044/OUT

86 Station Road, Wigston Leicestershire LE18 2DJ

Oadby & | Our borough -Wigston | the place to be

#### Aerial View of Site



#### Site Context



# Location Plan



## Indicative Layout



#### Indicative Layout Close Up



#### **Access from Station Road**



### **Historic Picture of Access**



#### Street Sc