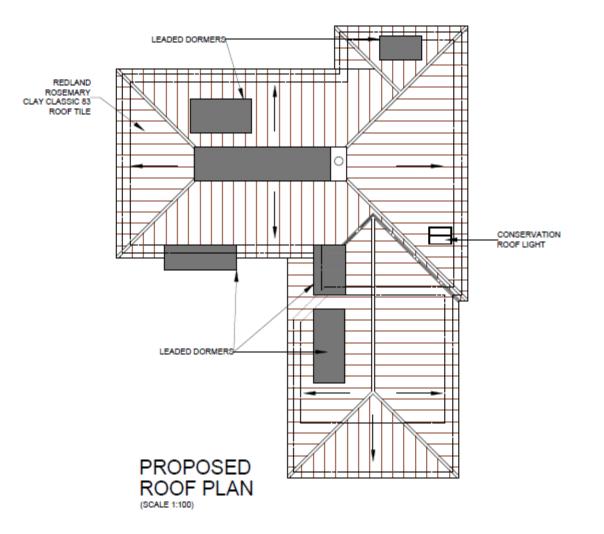

Development Control Committee 28 September 2023 Oadby & | Our borough -Wigston the place to be

# 22/00187/FUL

Land to the East of Ash Lodge, Stoughton Drive South, Oadby

Oadby & | Our borough -Wigston | the place to be





## **Proposed Site Plan**



PROPOSED SITE 1:500







## Proposed First Floor & Loft Plan



## Proposed Roof Plan



#### **Proposed Front Elevation**



## Elevation to Whitewings (side)



## Elevation to Ash Lodge (side)



#### **Rear Elevation**



## Street Scene



STREET SCENE



#### **Proposed Entrance Details**





Previous Approval 2019 – Site Plan





## Previous Approval 2019 – Ground Floor Plan

## Previous Approval 2019 – First Floor Plan



## Previous Approval 2019 – Loft Plan



## Previous Approval 2019 – Roof Plan



## Previous Approval 2019 – Elevations



## Previous Approval 2019 – Elevations





## Previous Approval 2019 – Boundary treatment





Side elevation to adjacent house





Side elevation











Rearelevation



Elevation to road

GARAGE

# Photographs





























# 23/00044/OUT

86 Station Road, Wigston Leicestershire LE18 2DJ

Oadby & | Our