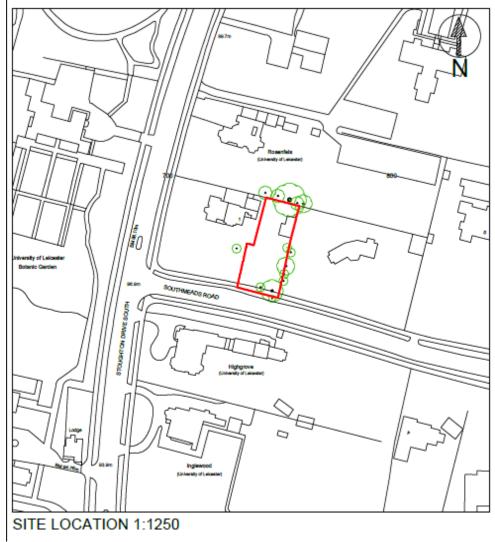

# 22/00187/FUL

Land to the East of Ash Lodge, Stoughton Drive South, Oadby

Oadby & | Our borough -Wigston | the place to be