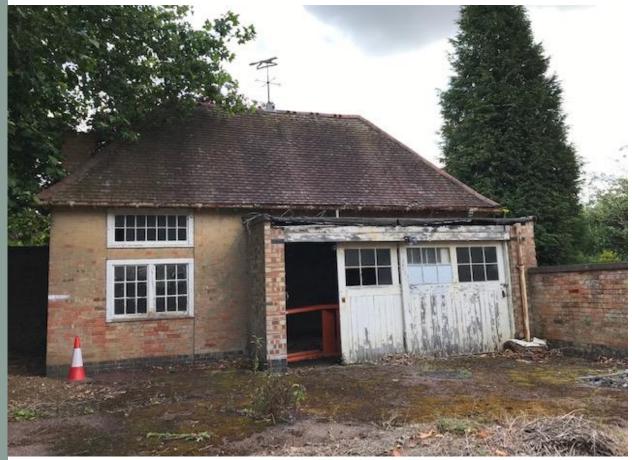

sed Site Plan**



PROPOSED SITE 1:500







## Proposed First Floor & Loft Plan



## Proposed Roof Plan



#### **Proposed Front Elevation**



## Elevation to Whitewings (side)



## Elevation to Ash Lodge (side)



#### **Rear Elevation**



## Street Scene



STREET SCENE



#### **Proposed Entrance Details**





Previous Approval 2019 – Site Plan





## Previous Approval 2019 – Ground Floor Plan

## Previous Approval 2019 – First Floor Plan



## Previous Approval 2019 – Loft Plan



## Previous Approval 2019 – Roof Plan



## Previous Approval 2019 – Elevations



## Previous Approval 2019 – Elevations





## Previous Approval 2019 – Boundary treatment





Side elevation to adjacent house





Side elevation











Rearelevation



Elevation to road

GARAGE

# Photographs





























# 23/00044/OUT

86 Station Road, Wigston Leicestershire LE18 2DJ

Oadby & | Our borough -Wigston | the place to be

#### Aerial View of Site



#### Site Context



# Location Plan



## Indicative Layout



#### Indicative Layout Close Up



#### **Access from Station Road**



### **Historic Picture of Access**



#### Street Scene to East



#### Street Scene to West



# Visibility Splays



## Hedge Set Back



#### Aerial View of Site