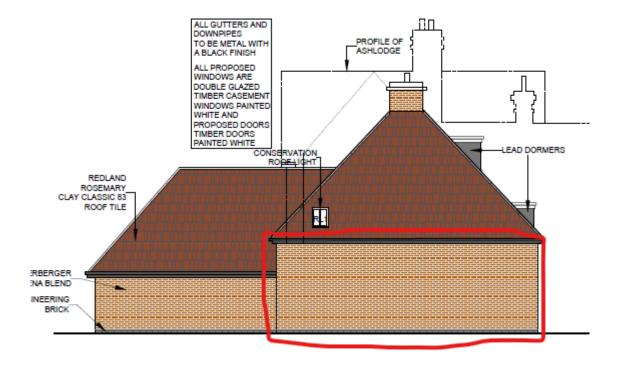

Development Control Committee 28 September 2023 Oadby & | Our borough -Wigston the place to be

# 22/00187/FUL

Land to the East of Ash Lodge, Stoughton Drive South, Oadby

Oadby & | Our borough -Wigston | the place to be





## **Proposed Site Plan**



PROPOSED SITE 1:500







## Proposed First Floor & Loft Plan



## Proposed Roof Plan



#### **Proposed Front Elevation**



## Elevation to Whitewings (side)



## Elevation to Ash Lodge (side)



#### **Rear Elevation**



## Street Scene



STREET SCENE



#### **Proposed Entrance Details**





Previous Approval 2019 – Site Plan





## Previous Approval 2019 – Ground Floor Plan

## Previous Approval 2019 – First Floor Plan



## Previous Approval 2019 – Loft Plan



## Previous Approval 2019 – Roof Plan



## Previous Approval 2019 – Elevations



## Previous Approval 2019 – Elevations





## Previous Approval 2019 – Boundary treatment





Side elevation to adjacent house





Side elevation











Rearelevation



Elevation to road

GARAGE

# Photographs





























# 23/00044/OUT

86 Station Road, Wigston Leicestershire LE18 2DJ

Oadby & | Our borough -Wigston | the place to be

#### Aerial View of Site



#### Site