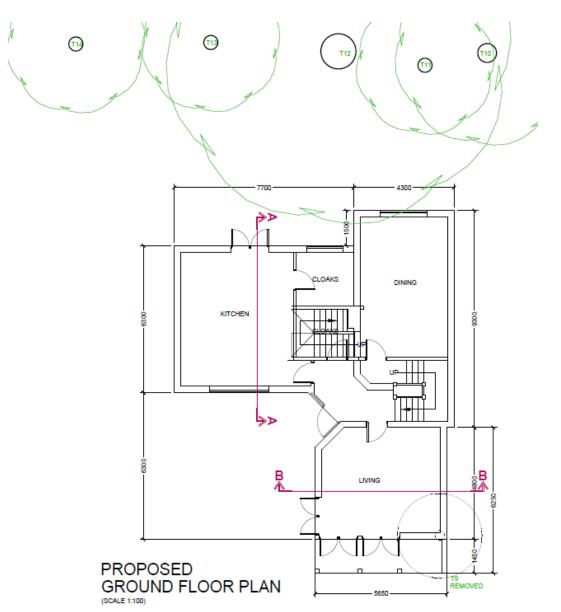

Development Control Committee 28 September 2023 Oadby & | Our borough -Wigston the place to be

# 22/00187/FUL

Land to the East of Ash Lodge, Stoughton Drive South, Oadby

Oadby & | Our borough -Wigston | the place to be





## **Proposed Site Plan**



PROPOSED SITE 1:500







## Proposed First Floor & Loft Plan



## Proposed Roof Plan



#### **Proposed Front Elevation**



## Elevation to Whitewings (side)



## Elevation to Ash Lodge (side)



#### **Rear Elevation**



## Street Scene



STREET SCENE



#### **Proposed Entrance Details**





Previous Approval 2019 – Site Plan





## Previous Approval 2019 – Ground Floor Plan

## Previous Approval 2019 – First Floor Plan



## Previous Approval 2019 – Loft Plan



## Previous Approval 2019 – Roof Plan



## Previous Approval 2019 – Elevations



## Previous Approval 2019 – Elevations





## Previous Approval 2019 – Boundary treatment





Side elevation to adjacent house





Side elevation











Rearelevation



Elevation to road

GARAGE

# Photographs





























# 23/00044/OUT