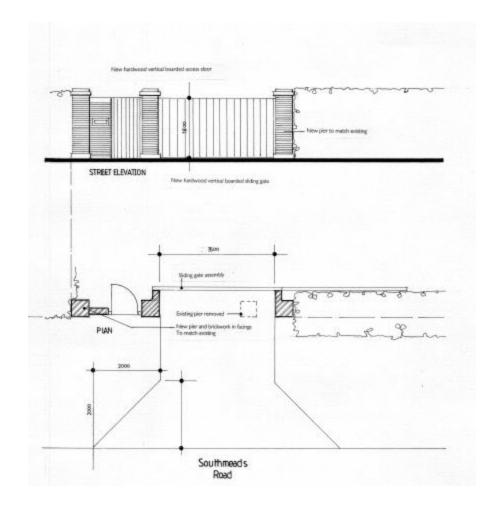

Land to the East of Ash Lodge, Stoughton Drive South, Oadby

Oadby & | Our borough -Wigston | the place to be





## **Proposed Site Plan**



PROPOSED SITE 1:500







## Proposed First Floor & Loft Plan



## Proposed Roof Plan



#### **Proposed Front Elevation**



## Elevation to Whitewings (side)



## Elevation to Ash Lodge (side)



#### **Rear Elevation**



## Street Scene



STREET SCENE



#### **Proposed Entrance Details**





Previous Approval 2019 – Site Plan





## Previous Approval 2019 – Ground Floor Plan

## Previous Approval 2019 – First Floor Plan



## Previous Approval 2019 – Loft Plan



## Previous Approval 2019 – Roof Plan



## Previous Approval 2019 – Elevations



## Previous Approval 2019 – Elevations





## Previous Approval 2019 – Boundary treatment





Side elevation to adjacent house





Side elevation











Rearelevation



Elevation to road

GARAGE

# Photographs





























# 23/00044/OUT

86 Station Road, Wigston Leicestershire LE18 2DJ

Oadby & | Our borough -Wigston | the place to be

#### Aerial View of Site



#### Site Context



# Location Plan



## Indicative Layout



#### Indicative Layout Close Up



#### **Access from Station Road**



### **Historic Picture of Access**



#### Street Scene to East



#### Street Scene to West



# Visibility Splays



## Hedge Set Back



#### Aerial View of Site