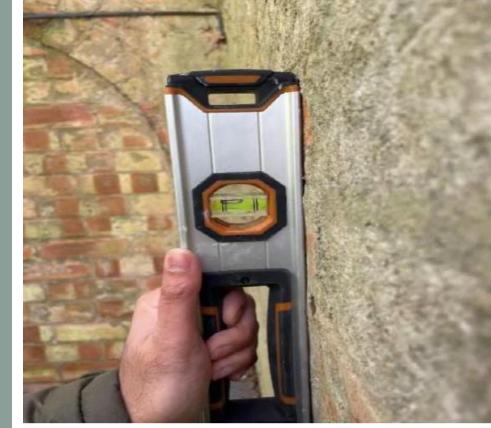

POSED SITE 1:500







## Proposed First Floor & Loft Plan



## Proposed Roof Plan



#### **Proposed Front Elevation**



## Elevation to Whitewings (side)



## Elevation to Ash Lodge (side)



#### **Rear Elevation**



## Street Scene



STREET SCENE



#### **Proposed Entrance Details**





Previous Approval 2019 – Site Plan





## Previous Approval 2019 – Ground Floor Plan

## Previous Approval 2019 – First Floor Plan



## Previous Approval 2019 – Loft Plan



## Previous Approval 2019 – Roof Plan



## Previous Approval 2019 – Elevations



## Previous Approval 2019 – Elevations





## Previous Approval 2019 – Boundary treatment





Side elevation to adjacent house





Side elevation











Rearelevation



Elevation to road

GARAGE

# Photographs





























# 23/00044/OUT

86 Station Road, Wigston Leicestershire LE18 2DJ

Oadby & | Our borough -Wigston | the place to be

#### Aerial View of Site



#### Site Context



# Location Plan



## Indicative Layout



#### Indicative Layout Close Up



#### **Access from Station Road**



### **Historic Picture of Access**



#### Street Scene to East



#### Street Scene to West



# Visibility Splays



## Hedge Set Back



#### Aerial View of Site