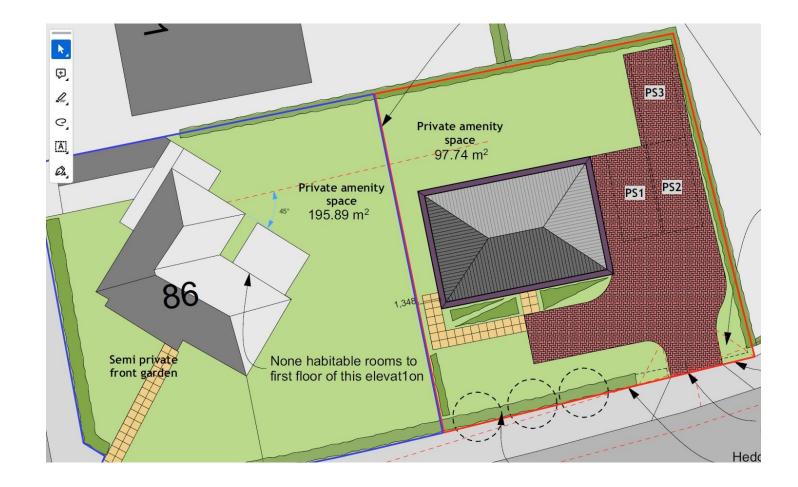

EET SCENE



#### **Proposed Entrance Details**





Previous Approval 2019 – Site Plan





## Previous Approval 2019 – Ground Floor Plan

## Previous Approval 2019 – First Floor Plan



## Previous Approval 2019 – Loft Plan



## Previous Approval 2019 – Roof Plan



## Previous Approval 2019 – Elevations



## Previous Approval 2019 – Elevations





## Previous Approval 2019 – Boundary treatment





Side elevation to adjacent house





Side elevation











Rearelevation



Elevation to road

GARAGE

# Photographs





























# 23/00044/OUT

86 Station Road, Wigston Leicestershire LE18 2DJ

Oadby & | Our borough -Wigston | the place to be

#### Aerial View of Site



#### Site Context



# Location Plan



## Indicative Layout



#### Indicative Layout Close Up



#### **Access from Station Road**



### **Historic Picture of Access**



#### Street Scene to East



#### Street Scene to West



# Visibility Splays



## Hedge Set Back



#### Aerial View of Site