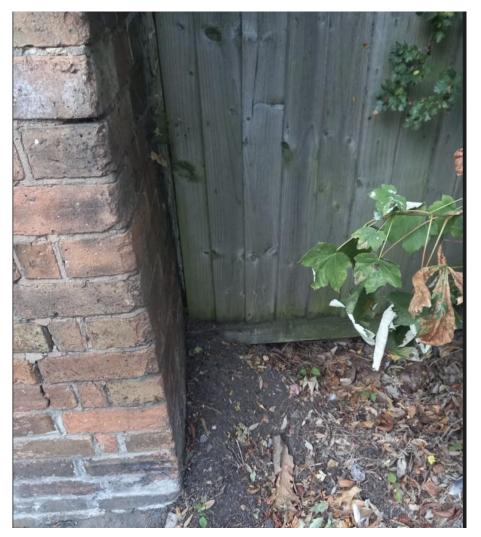

or Plan



## Previous Approval 2019 – Loft Plan



## Previous Approval 2019 – Roof Plan



## Previous Approval 2019 – Elevations



## Previous Approval 2019 – Elevations





## Previous Approval 2019 – Boundary treatment





Side elevation to adjacent house





Side elevation











Rearelevation



Elevation to road

GARAGE

# Photographs





























# 23/00044/OUT

86 Station Road, Wigston Leicestershire LE18 2DJ

Oadby & | Our borough -Wigston | the place to be

#### Aerial View of Site



#### Site Context



# Location Plan



## Indicative Layout



#### Indicative Layout Close Up



#### **Access from Station Road**



### **Historic Picture of Access**



#### Street Scene to East



#### Street Scene to West



# Visibility Splays



## Hedge Set Back



#### Aerial View of Site