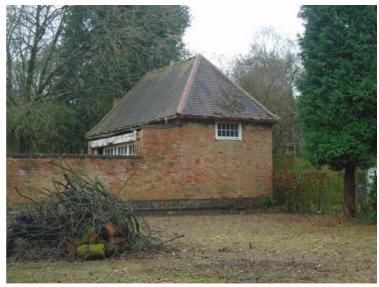

d Site Plan**



PROPOSED SITE 1:500







## Proposed First Floor & Loft Plan



## Proposed Roof Plan



#### **Proposed Front Elevation**



## Elevation to Whitewings (side)



## Elevation to Ash Lodge (side)



#### **Rear Elevation**



## Street Scene



STREET SCENE



#### **Proposed Entrance Details**





Previous Approval 2019 – Site Plan





## Previous Approval 2019 – Ground Floor Plan

## Previous Approval 2019 – First Floor Plan



## Previous Approval 2019 – Loft Plan



## Previous Approval 2019 – Roof Plan



## Previous Approval 2019 – Elevations



## Previous Approval 2019 – Elevations





## Previous Approval 2019 – Boundary treatment





Side elevation to adjacent house





Side elevation











Rearelevation



Elevation to road

GARAGE

# Photographs





























# 23/00044/OUT

86 Station Road, Wigston Leicestershire LE18 2DJ

Oadby & | Our borough -Wigston | the place to be

#### Aerial View of Site



#### Site Context



# Location Plan



## Indicative Layout



#### Indicative Layout Close Up



#### **Access from Station Road**



### **Historic Picture of Access**



#### Street Scene to East



#### Street Scene to West



# Visibility Splays



## Hedge Set Back



#### Aerial View of Site