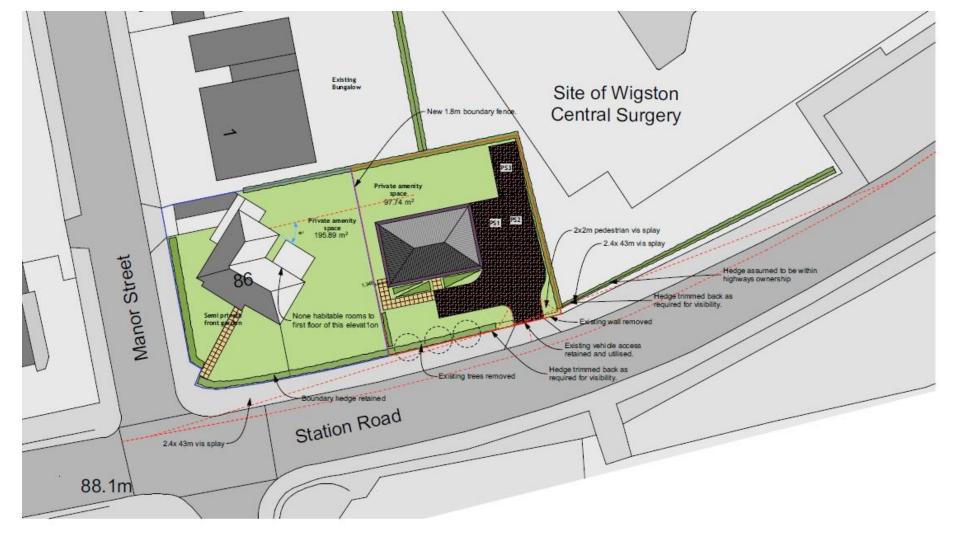

oval 2019 – First Floor Plan



## Previous Approval 2019 – Loft Plan



## Previous Approval 2019 – Roof Plan



## Previous Approval 2019 – Elevations



## Previous Approval 2019 – Elevations





## Previous Approval 2019 – Boundary treatment





Side elevation to adjacent house





Side elevation











Rearelevation



Elevation to road

GARAGE

# Photographs





























# 23/00044/OUT

86 Station Road, Wigston Leicestershire LE18 2DJ

Oadby & | Our borough -Wigston | the place to be

#### Aerial View of Site



#### Site Context



# Location Plan



## Indicative Layout



#### Indicative Layout Close Up



#### **Access from Station Road**



### **Historic Picture of Access**



#### Street Scene to East



#### Street Scene to West



# Visibility Splays



## Hedge Set Back



#### Aerial View of Site