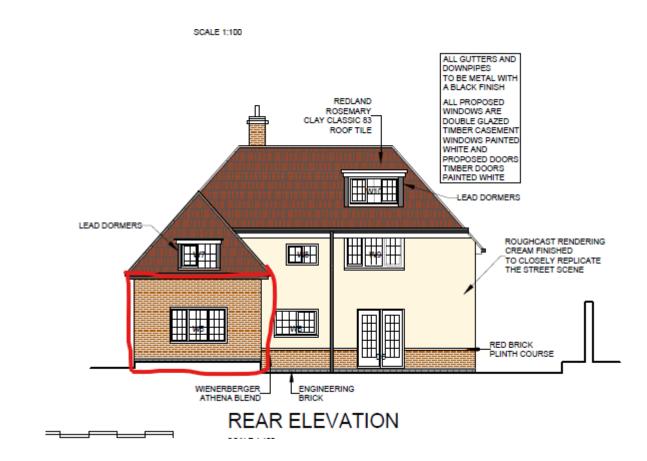

Development Control Committee 28 September 2023 Oadby & | Our borough -Wigston the place to be

# 22/00187/FUL

Land to the East of Ash Lodge, Stoughton Drive South, Oadby

Oadby & | Our borough -Wigston | the place to be





## **Proposed Site Plan**



PROPOSED SITE 1:500







## Proposed First Floor & Loft Plan



## Proposed Roof Plan



#### **Proposed Front Elevation**



## Elevation to Whitewings (side)



## Elevation to Ash Lodge (side)



#### **Rear Elevation**



## Street Scene



STREET SCENE



#### **Proposed Entrance Details**





Previous Approval 2019 – Site Plan





## Previous Approval 2019 – Ground Floor Plan

## Previous Approval 2019 – First Floor Plan



## Previous Approval 2019 – Loft Plan



## Previous Approval 2019 – Roof Plan



## Previous Approval 2019 – Elevations



## Previous Approval 2019 – Elevations





## Previous Approval 2019 – Boundary treatment





Side elevation to adjacent house





Side elevation











Rearelevation



Elevation to road

GARAGE

# Photographs





























# 23/00044/OUT

86 Station Road, Wigston Leicestershire LE18 2DJ

Oadby & | Our borough -Wigston | the place to be

#### Aerial View of Site



#### Site Context



# Location Plan



## Indicative Layout



#### Indi