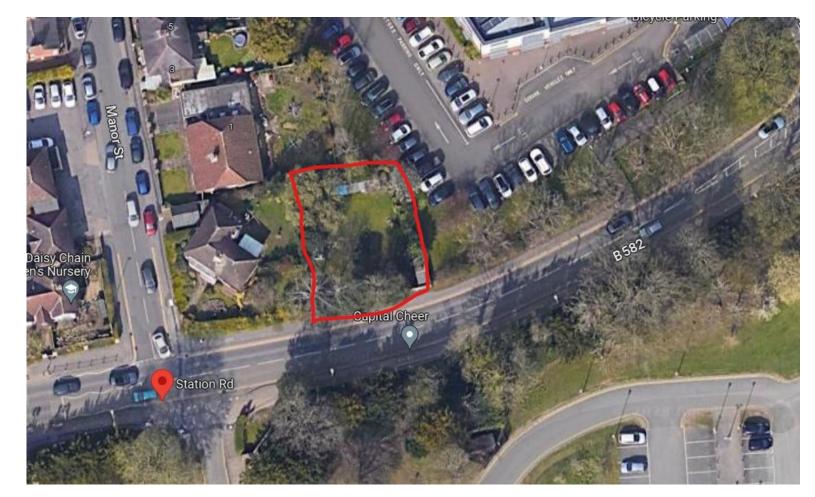

val 2019 – Loft Plan



## Previous Approval 2019 – Roof Plan



## Previous Approval 2019 – Elevations



## Previous Approval 2019 – Elevations





## Previous Approval 2019 – Boundary treatment





Side elevation to adjacent house





Side elevation











Rearelevation



Elevation to road

GARAGE

# Photographs





























# 23/00044/OUT

86 Station Road, Wigston Leicestershire LE18 2DJ

Oadby & | Our borough -Wigston | the place to be

#### Aerial View of Site



#### Site Context



# Location Plan



## Indicative Layout



#### Indicative Layout Close Up



#### **Access from Station Road**



### **Historic Picture of Access**



#### Street Scene to East



#### Street Scene to West



# Visibility Splays



## Hedge Set Back



#### Aerial View of Site