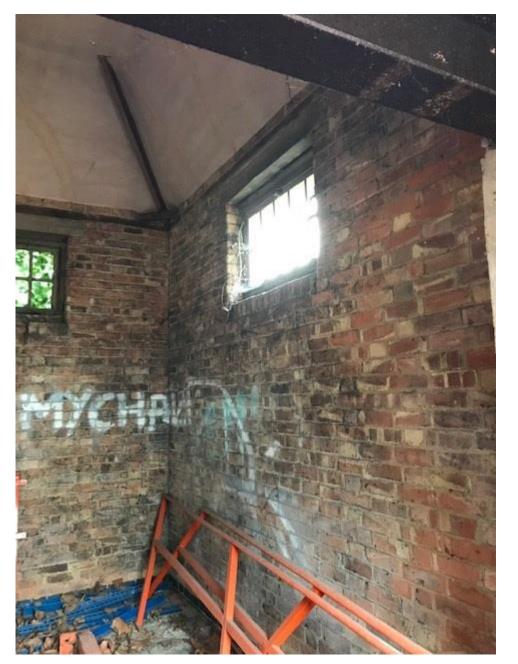

*



PROPOSED SITE 1:500







## Proposed First Floor & Loft Plan



## Proposed Roof Plan



#### **Proposed Front Elevation**



## Elevation to Whitewings (side)



## Elevation to Ash Lodge (side)



#### **Rear Elevation**



## Street Scene



STREET SCENE



#### **Proposed Entrance Details**





Previous Approval 2019 – Site Plan





## Previous Approval 2019 – Ground Floor Plan

## Previous Approval 2019 – First Floor Plan



## Previous Approval 2019 – Loft Plan



## Previous Approval 2019 – Roof Plan



## Previous Approval 2019 – Elevations



## Previous Approval 2019 – Elevations





## Previous Approval 2019 – Boundary treatment





Side elevation to adjacent house





Side elevation











Rearelevation



Elevation to road

GARAGE

# Photographs





























# 23/00044/OUT

86 Station Road, Wigston Leicestershire LE18 2DJ

Oadby & | Our borough -Wigston | the place to be

#### Aerial View of Site



#### Site Context



# Location Plan



## Indicative Layout



#### Indicative Layout Close Up



#### **Access from Station Road**



### **Historic Picture of Access**



#### Street Scene to East



#### Street Scene to West



# Visibility Splays



## Hedge Set Back



#### Aerial View of Site