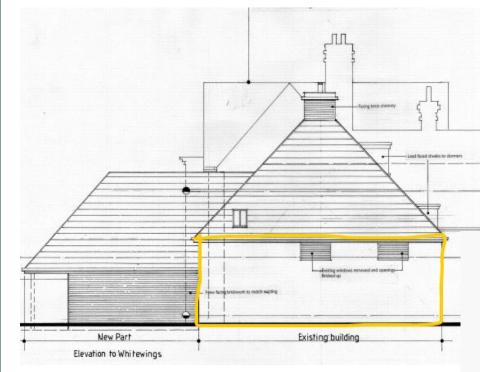

Our borough -Wigston the place to be

# 22/00187/FUL

Land to the East of Ash Lodge, Stoughton Drive South, Oadby

Oadby & | Our borough -Wigston | the place to be





## **Proposed Site Plan**



PROPOSED SITE 1:500







## Proposed First Floor & Loft Plan



## Proposed Roof Plan



#### **Proposed Front Elevation**



## Elevation to Whitewings (side)



## Elevation to Ash Lodge (side)



#### **Rear Elevation**



## Street Scene



STREET SCENE



#### **Proposed Entrance Details**





Previous Approval 2019 – Site Plan





## Previous Approval 2019 – Ground Floor Plan

## Previous Approval 2019 – First Floor Plan



## Previous Approval 2019 – Loft Plan



## Previous Approval 2019 – Roof Plan



## Previous Approval 2019 – Elevations



## Previous Approval 2019 – Elevations





## Previous Approval 2019 – Boundary treatment





Side elevation to adjacent house





Side elevation











Rearelevation



Elevation to road

GARAGE

# Photographs





























# 23/00044/OUT

86 Station Road, Wigston Leicestershire LE18 2DJ

Oadby & | Our borough -Wigston | the place to be

#### Aerial View of Site



#### Site Context



# Location Plan



## Indicative Layout



#### Indicative Layout Close Up



#### **Access from Station Road**



### **Historic Picture of Access**



#### Street Scene to East



#### Street Scene to West



# Visibility Splays



## Hedge Set Back



#### Aerial View of Site