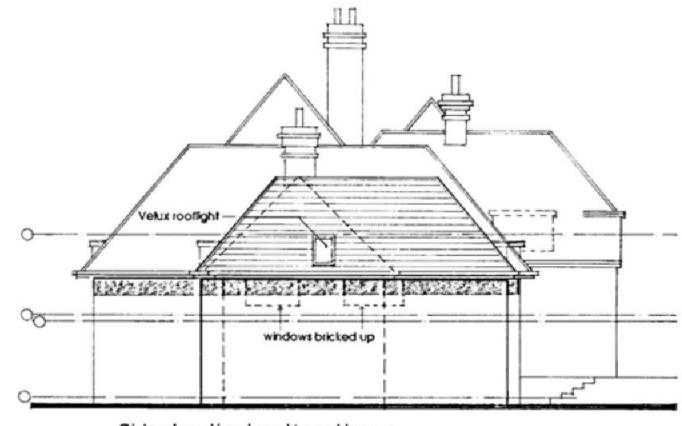

Land to the East of Ash Lodge, Stoughton Drive South, Oadby

Oadby & | Our borough -Wigston | the place to be





## **Proposed Site Plan**



PROPOSED SITE 1:500







## Proposed First Floor & Loft Plan



## Proposed Roof Plan



#### **Proposed Front Elevation**



## Elevation to Whitewings (side)



## Elevation to Ash Lodge (side)



#### **Rear Elevation**



## Street Scene



STREET SCENE



#### **Proposed Entrance Details**





Previous Approval 2019 – Site Plan





## Previous Approval 2019 – Ground Floor Plan

## Previous Approval 2019 – First Floor Plan



## Previous Approval 2019 – Loft Plan



## Previous Approval 2019 – Roof Plan



## Previous Approval 2019 – Elevations



## Previous Approval 2019 – Elevations





## Previous Approval 2019 – Boundary treatment





Side elevation to adjacent house





Side elevation











Rearelevation



Elevation to road

GARAGE

# Photographs





























# 23/00044/OUT

86 Station Road, Wigston Leicestershire LE18 2DJ

Oadby & | Our borough -Wigston | the place to be

#### Aerial View of Site



#### Site Context



# Location Plan



## Indicative Layout



#### Indicative Layout Close Up



#### **Access from Station Road**



### **Historic Picture of Access**



#### Street Scene to East



#### Street Scene to West



# Visibility Splays



## Hedge Set Back



#### Aerial View of Site