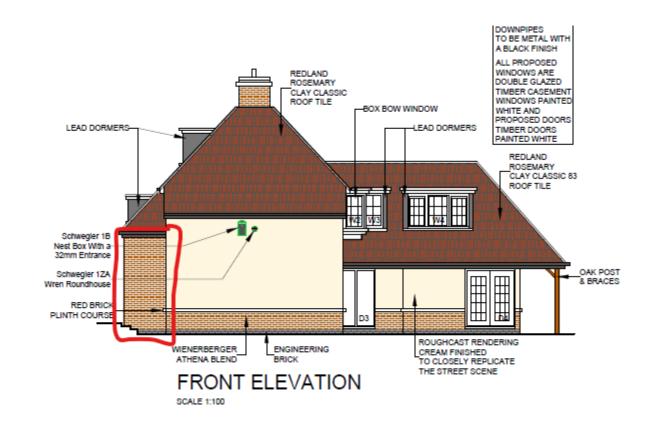

Development Control Committee 28 September 2023 Oadby & | Our borough -Wigston the place to be

# 22/00187/FUL

Land to the East of Ash Lodge, Stoughton Drive South, Oadby

Oadby & | Our borough -Wigston | the place to be





## **Proposed Site Plan**



PROPOSED SITE 1:500







## Proposed First Floor & Loft Plan



## Proposed Roof Plan



#### **Proposed Front Elevation**



## Elevation to Whitewings (side)



## Elevation to Ash Lodge (side)



#### **Rear Elevation**



## Street Scene



STREET SCENE



#### **Proposed Entrance Details**





Previous Approval 2019 – Site Plan





## Previous Approval 2019 – Ground Floor Plan

## Previous Approval 2019 – First Floor Plan



## Previous Approval 2019 – Loft Plan



## Previous Approval 2019 – Roof Plan



## Previous Approval 2019 – Elevations



## Previous Approval 2019 – Elevations





## Previous Approval 2019 – Boundary treatment





Side elevation to adjacent house





Side elevation











Rearelevation



Elevation to road

GARAGE

# Photographs





























# 23/00044/OUT

86 Station Road, Wigston Leicestershire LE18 2DJ

Oadby & | Our borough -Wigston | the place to be

#### Aerial View of Site



#### Site Context



# Location Plan



## Ind