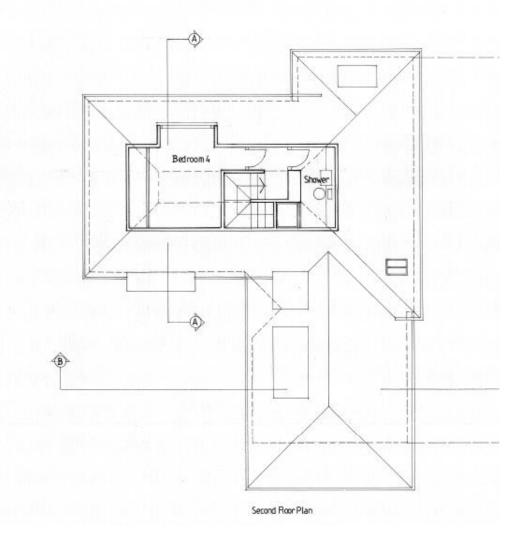

Development Control Committee 28 September 2023 Oadby & | Our borough -Wigston the place to be

# 22/00187/FUL

Land to the East of Ash Lodge, Stoughton Drive South, Oadby

Oadby & | Our borough -Wigston | the place to be





## **Proposed Site Plan**



PROPOSED SITE 1:500







## Proposed First Floor & Loft Plan



## Proposed Roof Plan



#### **Proposed Front Elevation**



## Elevation to Whitewings (side)



## Elevation to Ash Lodge (side)



#### **Rear Elevation**



## Street Scene



STREET SCENE



#### **Proposed Entrance Details**





Previous Approval 2019 – Site Plan





## Previous Approval 2019 – Ground Floor Plan

## Previous Approval 2019 – First Floor Plan



## Previous Approval 2019 – Loft Plan



## Previous Approval 2019 – Roof Plan



## Previous Approval 2019 – Elevations



## Previous Approval 2019 – Elevations





## Previous Approval 2019 – Boundary treatment





Side elevation to adjacent house





Side elevation











Rearelevation



Elevation to road

GARAGE

# Photographs





























# 23/00044/OUT

86 Station Road, Wigston Leicestershire LE18 2DJ

Oadby & | Our borough -Wigston | the place to be

#### Aerial View of Site



#### Site Context



# Location Plan



## Indicative Layout



#### Indicative Layout Close Up



#### **Access from Station Road**



### **Historic Picture of Access**



#### Street Scene to East



#### Street Scene to West



# Visibility Splays



## Hedge Set Back



#### Aerial View of Site