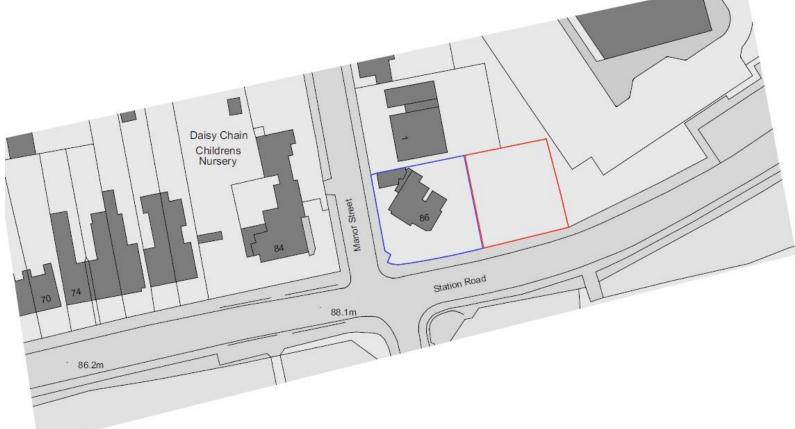

(side)



#### **Rear Elevation**



## Street Scene



STREET SCENE



#### **Proposed Entrance Details**





Previous Approval 2019 – Site Plan





## Previous Approval 2019 – Ground Floor Plan

## Previous Approval 2019 – First Floor Plan



## Previous Approval 2019 – Loft Plan



## Previous Approval 2019 – Roof Plan



## Previous Approval 2019 – Elevations



## Previous Approval 2019 – Elevations





## Previous Approval 2019 – Boundary treatment





Side elevation to adjacent house





Side elevation











Rearelevation



Elevation to road

GARAGE

# Photographs





























# 23/00044/OUT

86 Station Road, Wigston Leicestershire LE18 2DJ

Oadby & | Our borough -Wigston | the place to be

#### Aerial View of Site



#### Site Context



# Location Plan



## Indicative Layout



#### Indicative Layout Close Up



#### **Access from Station Road**



### **Historic Picture of Access**



#### Street Scene to East



#### Street Scene to West



# Visibility Splays



## Hedge Set Back



#### Aerial View of Site